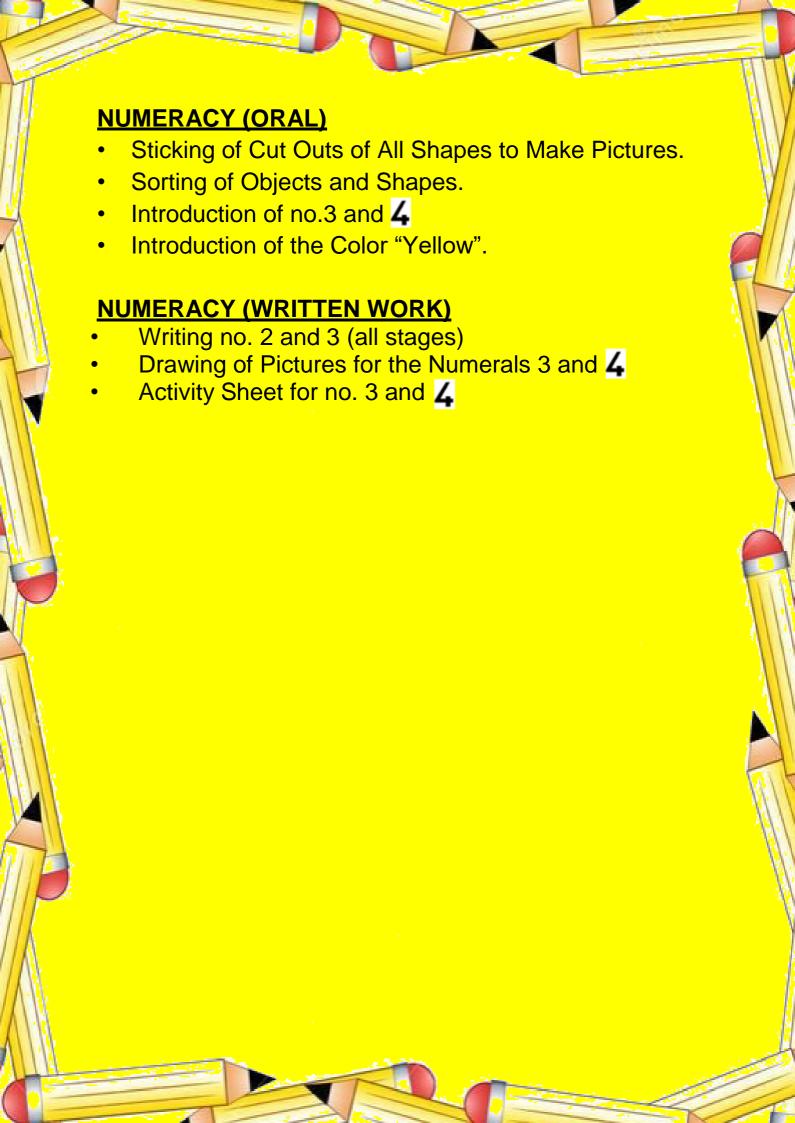

SYLLABUS FOR THE MONTH OF SEPTEMBER (2023-2024)
(02.08.2023 to 24.08.2023)
FOR KG I
TOPIC- FRUITS / VEGETABLES

## **ENGLISH PHONICS**

- Recapitulation of Letters 'L', 'T', 'I', 'H', 'F', 'E', 'V', 'W', 'A'
- Introduction of Letters 'M', 'A','X','Y','K', Z
- M-man, milk, moon, map, mouth,
- M-mother, monkey, mug, mud, etc.
- N-nail, net, night, nest, nose, nurse, nut, necklace etc.
- X- X-ray
- Y -Yacht, yoyo, yolk, yellow, yak etc.
- K- Kite, key, kettle, kangaroo.
- Z-zip, zebra, zigzag, zoo.
- Visual Recognition of Small Letters m, n, ∞ y, k
   and 3
  - Look and Say Worksheets for the Letters 'W, 'A', 'M' and'N'

Reinforcement of the Letters' 'W', 'A', M', N' M', X' and 'Y'.

## **ENGLISH (WRITTEN WORK)**

Writing of Letters 'E', 'V 'W', 'A' and 'M'